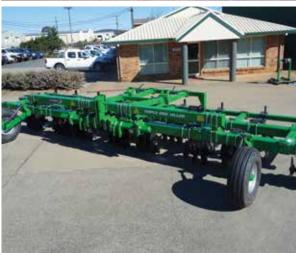

## **PRODUCT FEATURES:**

- Available in 4, 6 and 8 row configurations.
- Heavy-duty CAT 3-4N quick hitch
- Two 178 x 178 x 9.5mm toolbars separated by 600mm spreader bars.
- 8 row machines feature one 178 x 178 x 9.5mm bridge beam for added frame strength.
- Medium duty 7.50 x 16 adjustable gauge wheels feature on 4 and 6 row machines.
  11.00 x 16 heavy duty adjustable gauge wheels feature on 8 row machines.