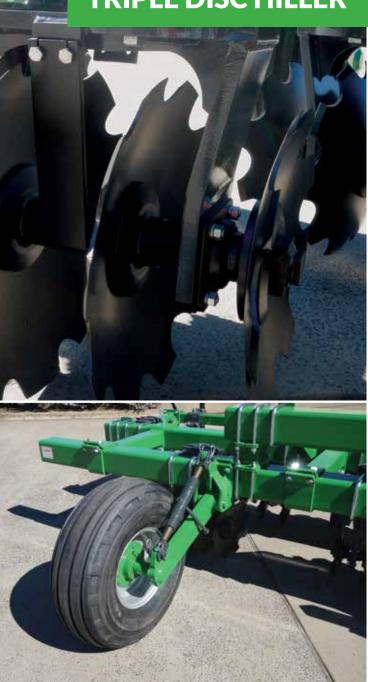

## TRIPLE DISC HILLER

The Gessner Triple Disc Hiller is designed to provide an effective solution for building and renovating beds in rowcrop applications. The unique design of triple disc hiller units ensures effective trash and chemical incorporation in various tillage applications. Triple Disc Hiller units may be purchased in individual pairs or as a part of a complete machine.