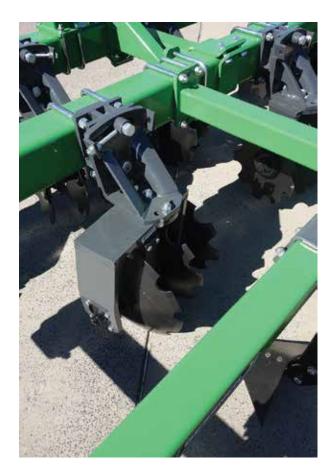

## TRIPLE DISC HILLER

The Gessner Triple Disc Hiller is designed to provide an effective solution for building and renovating beds in rowcrop applications. The unique design of triple disc hiller units ensures effective trash and chemical incorporation in various tillage applications. Triple Disc Hiller units may be purchased in individual pairs or as a part of a complete machine.