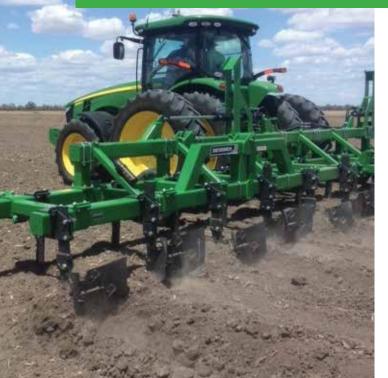

# **CENTRE BUSTER & COMBO/FERTILISER RIG**

Gessner Centre Busters are designed to provide a highly effective solution for a wide variety of row-crop tillage applications. Featuring a durable, field-proven frame design in widths ranging from 4 row to 12 row and hard-wearing customisable attachments, Gessner Centre Busters are fully equipped to cater for all of your row-crop and dryland tillage requirements.

#### **PRODUCT FEATURES:**

- 178mm x 178mm x 9.5mm toolbars and bridge.
- Heavy-duty wrap around clamped spreader bars.
- Fixed and adjustable shank options.
- CAT 3 and 4 quick hitch.
- Depth wheel assemblies vary depending on machine size:
- 7.50 x 16 Medium-Duty depth wheels on 4 and 6 row machines
- 11.00 x 16 Heavy-Duty depth wheels on 8 and 12 row machines