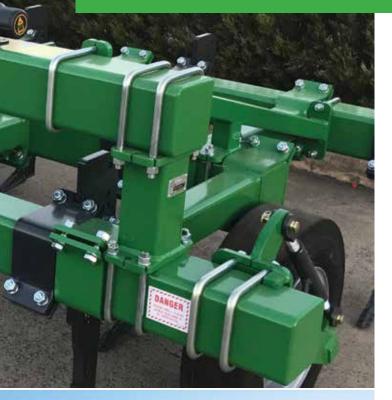

#### **PRODUCT FEATURES:**

- 178mm x 178mm x 9.5mm toolbars and bridge.
- Heavy-duty wrap around clamped spreader bars.
- Fixed and adjustable shank options.
- CAT 3 and 4 quick hitch.
- Depth wheel assemblies vary depending on machine size:
- 7.50 x 16 Medium-Duty depth wheels on 4 and 6 row machines
- 11.00 x 16 Heavy-Duty depth wheels on 8 row machines

## **OPTIONAL ACCESSORIES:**

- Fertiliser application capability including mild steel fertiliser bins, ground drive fertilizer drive system and shankmounted fertiliser tubes.
- Hydraulic frame folding kit.
- Heavy-duty stabiliser disc assembly.
- Shank tooling including sweeps, furrowers, gas applicators and more.