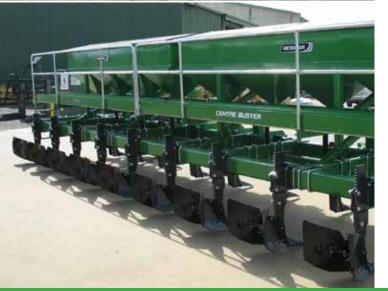

# **CENTRE BUSTER & COMBO/FERTILISER RIG**

Gessner Centre Busters are designed to provide a highly effective solution for a wide variety of row-crop tillage applications. Featuring a durable, field-proven frame design in widths ranging from 4 row to 12 row and hard-wearing customisable attachments, Gessner Centre Busters are fully equipped to cater for all of your row-crop and dryland tillage requirements.

#### **PRODUCT FEATURES:**

- 178mm x 178mm x 9.5mm toolbars and bridge.
- Heavy-duty wrap around clamped spreader bars.
- Fixed and adjustable shank options.
- CAT 3 and 4 quick hitch.
- Depth wheel assemblies vary depending on machine size:
- 7.50 x 16 Medium-Duty depth wheels on 4 and 6 row machines
- 11.00 x 16 Heavy-Duty depth wheels on 8 and 12 row machines