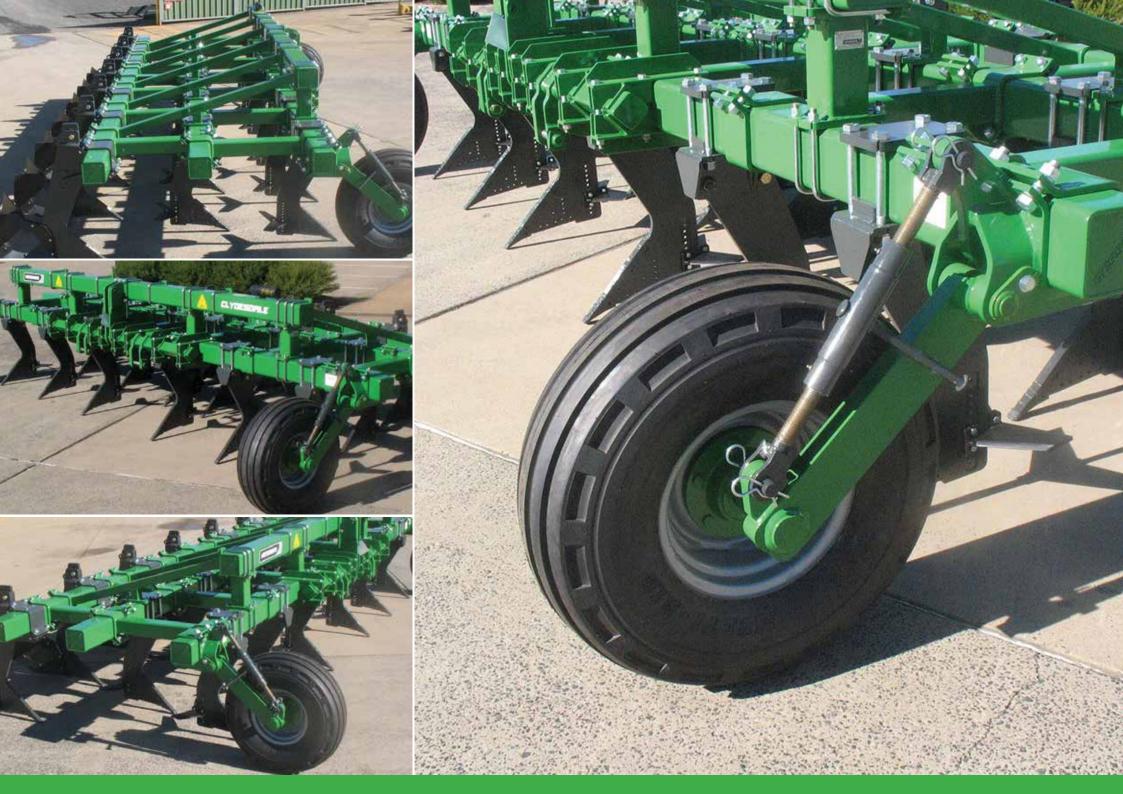

# **SIDE BUSTER & CLYDESDALE SIDE BUSTER**

Gessner Industries Side Busters are designed to provide the ultimate row-crop tillage solution through durable design and customisation options. Ranging from 4 row to 8 row tyne spacing with folding frame capacity on larger machines and fertiliser application options, Gessner is sure to provide a Side Buster solution that meets all of your specific row-crop and dry-land tillage requirements.

#### **PRODUCT FEATURES:**

- 178mm x 178mm x 9.5mm toolbars and bridge.
- Heavy-duty wrap around clamped spreader bars.
- Fixed and adjustable shank options.
- CAT 3 and 4 quick hitch.
- Depth wheel assemblies vary depending on machine size:
- 7.50 x 16 Medium-Duty depth wheels on 4 and 6 row machines
- 11.00 x 16 Heavy-Duty depth wheels on 8 row machines