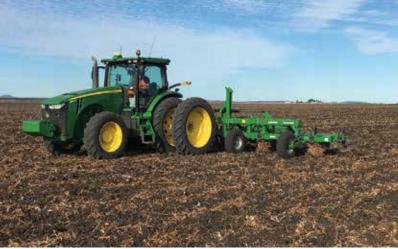

# **CENTRE BUSTER & COMBO/FERTILISER RIG**

Gessner Centre Busters are designed to provide a highly effective solution for a wide variety of row-crop tillage applications. Featuring a durable, field-proven frame design in widths ranging from 4 row to 12 row and hard-wearing customisable attachments, Gessner Centre Busters are fully equipped to cater for all of your row-crop and dryland tillage requirements.

#### **PRODUCT FEATURES:**

- 178mm x 178mm x 9.5mm toolbars and bridge.
- Heavy-duty wrap around clamped spreader bars.
- Fixed and adjustable shank options.
- CAT 3 and 4 quick hitch.
- Depth wheel assemblies vary depending on machine size:
- 7.50 x 16 Medium-Duty depth wheels on 4 and 6 row machines
- 11.00 x 16 Heavy-Duty depth wheels on 8 and 12 row machines