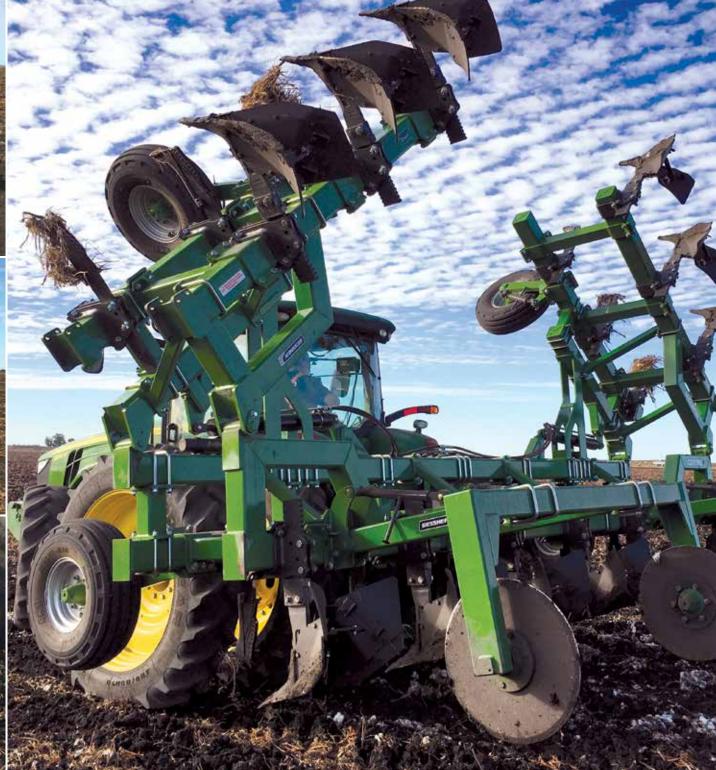

# **SIDE BUSTER & CLYDESDALE SIDE BUSTER**

Gessner Industries Side Busters are designed to provide the ultimate row-crop tillage solution through durable design and customisation options. Ranging from 4 row to 8 row tyne spacing with folding frame capacity on larger machines and fertiliser application options, Gessner is sure to provide a Side Buster solution that meets all of your specific row-crop and dry-land tillage requirements.

#### **PRODUCT FEATURES:**

- 178mm x 178mm x 9.5mm toolbars and bridge.
- Heavy-duty wrap around clamped spreader bars.
- Fixed and adjustable shank options.
- CAT 3 and 4 quick hitch.
- Depth wheel assemblies vary depending on machine size:
- 7.50 x 16 Medium-Duty depth wheels on 4 and 6 row machines
- 11.00 x 16 Heavy-Duty depth wheels on 8 row machines