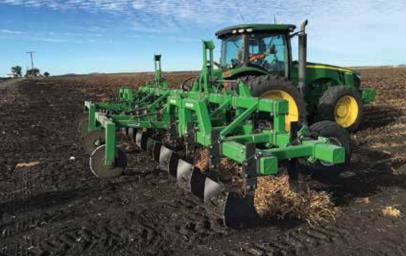

# **SIDE BUSTER & CLYDESDALE SIDE BUSTER**

Gessner Industries Side Busters are designed to provide the ultimate row-crop tillage solution through durable design and customisation options. Ranging from 4 row to 8 row tyne spacing with folding frame capacity on larger machines and fertiliser application options, Gessner is sure to provide a Side Buster solution that meets all of your specific row-crop and dry-land tillage requirements.

#### **PRODUCT FEATURES:**

- 178mm x 178mm x 9.5mm toolbars and bridge.
- Heavy-duty wrap around clamped spreader bars.
- Fixed and adjustable shank options.
- CAT 3 and 4 quick hitch.
- Depth wheel assemblies vary depending on machine size:
- 7.50 x 16 Medium-Duty depth wheels on 4 and 6 row machines
- 11.00 x 16 Heavy-Duty depth wheels on 8 row machines