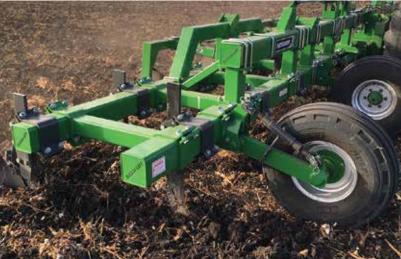

#### **PRODUCT FEATURES:**

- 178mm x 178mm x 9.5mm toolbars and bridge.
- Heavy-duty wrap around clamped spreader bars.
- Fixed and adjustable shank options.
- CAT 3 and 4 quick hitch.
- Depth wheel assemblies vary depending on machine size:
- 7.50 x 16 Medium-Duty depth wheels on 4 and 6 row machines
- 11.00 x 16 Heavy-Duty depth wheels on 8 and 12 row machines

## **OPTIONAL ACCESSORIES:**

- Hydraulic frame folding kit.
- Heavy-duty stabiliser disc assembly.
- Shank tooling including sweeps, furrowers, gas applicators and more.