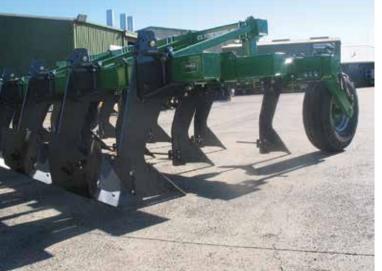

# **SIDE BUSTER & CLYDESDALE SIDE BUSTER**

Gessner Industries Side Busters are designed to provide the ultimate row-crop tillage solution through durable design and customisation options. Ranging from 4 row to 8 row tyne spacing with folding frame capacity on larger machines and fertiliser application options, Gessner is sure to provide a Side Buster solution that meets all of your specific row-crop and dry-land tillage requirements.

#### **PRODUCT FEATURES:**

- 178mm x 178mm x 9.5mm toolbars and bridge.
- Heavy-duty wrap around clamped spreader bars.
- Fixed and adjustable shank options.
- CAT 3 and 4 quick hitch.
- Depth wheel assemblies vary depending on machine size:
- 7.50 x 16 Medium-Duty depth wheels on 4 and 6 row machines
- 11.00 x 16 Heavy-Duty depth wheels on 8 row machines