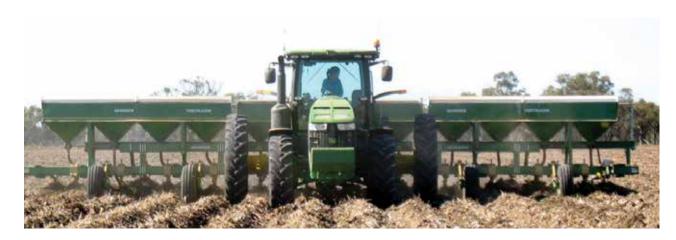

Gessner offer a wide range of fertiliser systems designed to compliment your existing row-crop implement. Row-crop fertiliser systems may be purchased in a 4, 6, 8 or 12 row configuration with a range of capacity options ranging from 0.8t through to 3t.

## **OPTIONAL ACCESSORIES:**

- Fertiliser application capability including mild steel fertiliser bins, ground drive fertilizer drive system and shankmounted fertiliser tubes.
- Hydraulic frame folding kit.
- Heavy-duty stabiliser disc assembly.
- Shank tooling including sweeps, furrowers, gas applicators and more.