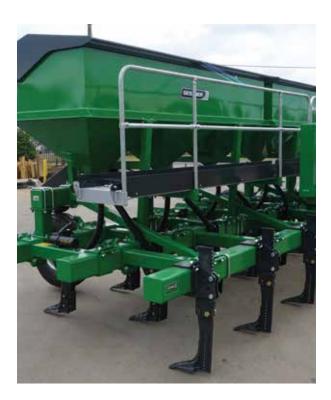

Gessner offer a wide range of fertiliser systems designed to compliment your existing row-crop implement. Row-crop fertiliser systems may be purchased in a 4, 6, 8 or 12 row configuration with a range of capacity options ranging from 0.8t through to 3t.

## **OPTIONAL ACCESSORIES:**

- Fertiliser application capability including mild steel fertiliser bins, ground drive fertilizer drive system and shankmounted fertiliser tubes.
- Hydraulic frame folding kit.
- Heavy-duty stabiliser disc assembly.
- Shank tooling including sweeps, furrowers, gas applicators and more.