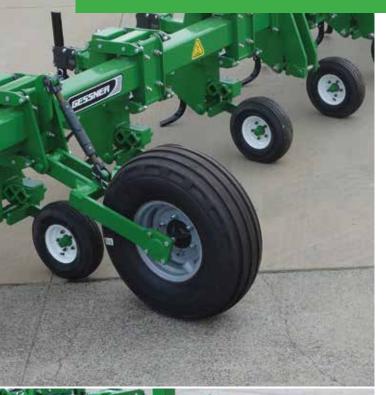

## **PRODUCT FEATURES:**

- 178mm x 178mm 9.5mm RHS toolbar.
- 178 x 178 x 9.5 bridge on 12 row model.
- Heavy duty CAT 3 hitch
- 7.50 x 16 or 11.00 x 16 heavy duty Yoke type depth wheels.
- Full parallelogram inter-row cultivator units.
- Greasable bearings on parallelogram pivot points.
- 5.00 x 8 gauge wheels which maintain constant unit working depth.
- 100mm x 100mm x 6mm RHS tooling bar.
- Pin adjustable tooling mounts.