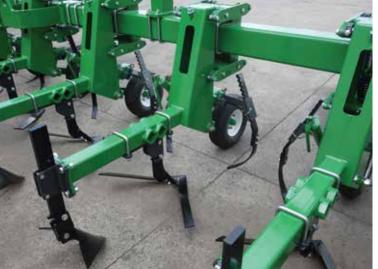

## **PRODUCT FEATURES:**

- 178mm x 178mm 9.5mm RHS toolbar.
- 178 x 178 x 9.5 bridge on 12 row model.
- Heavy duty CAT 3 hitch
- 7.50 x 16 or 11.00 x 16 heavy duty Yoke type depth wheels.
- Full parallelogram inter-row cultivator units.
- Greasable bearings on parallelogram pivot points.
- 5.00 x 8 gauge wheels which maintain constant unit working depth.
- 100mm x 100mm x 6mm RHS tooling bar.
- Pin adjustable tooling mounts.