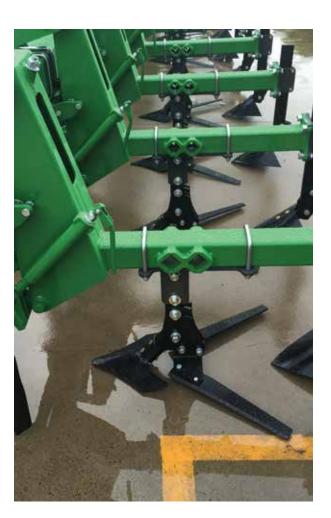

## **PRODUCT FEATURES:**

- 178mm x 178mm 9.5mm RHS toolbar.
- 178 x 178 x 9.5 bridge on 12 row model.
- Heavy duty CAT 3 hitch
- 7.50 x 16 or 11.00 x 16 heavy duty Yoke type depth wheels.
- Full parallelogram inter-row cultivator units.
- Greasable bearings on parallelogram pivot points.
- 5.00 x 8 gauge wheels which maintain constant unit working depth.
- 100mm x 100mm x 6mm RHS tooling bar.
- Pin adjustable tooling mounts.