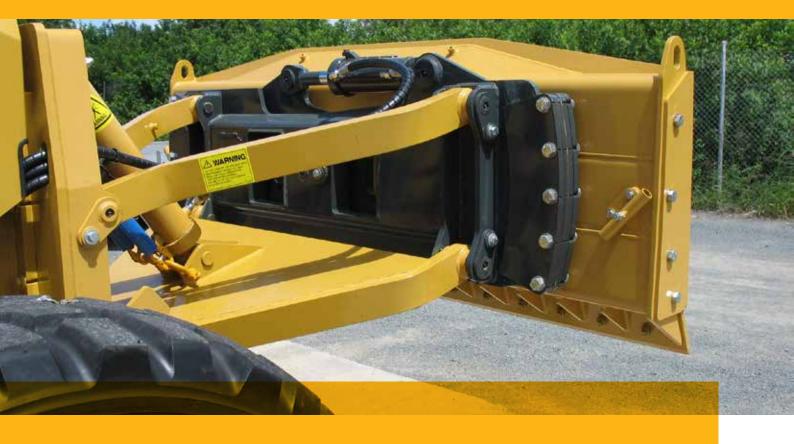

## **MODULAR GRADER FRONT PUSH BLADES**

Extensive research and development allows Gessner Industries to offer a suite of grader push blade options guaranteed to fulfil your grader earthmoving requirements. With designs generated with versatility and operational effectiveness in mind, Gessner offers three new options of varying capability. These include hydraulic lift, hydraulic lift and tilt, and hydraulic lift-tilt and angle configuration options. Despite the variances in operational capability, each design incorporates common features which are field proven in reliability and durability including heavy duty structural components, long-lasting hydraulic cylinders and fittings, replaceable cutting edges, adaptable mounts and hardwearing pins and bushes.

By incorporating a modular design, Gessner offers the option to purchase a basic parallelogram configuration and add tilt and angle kits as required.

**Opt 1**: Represents the basic parallelogram hydraulic power lift push blade which provides lift capability on a vertical axis only.

**Opt 2:** Utilises the same design of option 1 with the addition of a heavy duty tilt kit which, in addition to movement on a vertical axis, provides tilting capability of 15° left and right.

Opt 3: Represents the ultimate in operational capability, utilising both the lift and tilt elements of options 1 and 2 with the addition of push angle adjustment cylinders. This allows  $20^{\circ}$  of left and right angle adjustment.

The three tier configuration system ensures that customers can invest in equipment which is tailored to their individual requirements, maximising investment efficiency and need fulfilment. All options can be factory fitted by Gessner Industries or shipped direct to the customer with fitting kits and detailed installation instructions for added convenience.