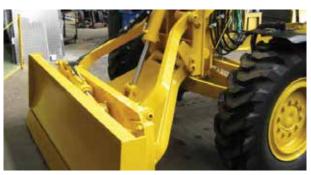

## **MODULAR GRADER FRONT PUSH BLADES**

Extensive research and development allows Gessner Industries to offer a suite of grader push blade options guaranteed to fulfil your grader earthmoving requirements. With designs generated with versatility and operational effectiveness in mind, Gessner offers three new options of varying capability. These include hydraulic lift, hydraulic lift and tilt, and hydraulic lift-tilt and angle configuration options. Despite the variances in operational capability, each design incorporates common features which are field proven in reliability and durability including heavy duty structural components, long-lasting hydraulic cylinders and fittings, replaceable cutting edges, adaptable mounts and hardwearing pins and bushes.

By incorporating a modular design, Gessner offers the option to purchase a basic parallelogram configuration and add tilt and angle kits as required.

**Opt 1**: Represents the basic parallelogram hydraulic power lift push blade which provides lift capability on a vertical axis only.

**Opt 2:** Utilises the same design of option 1 with the addition of a heavy duty tilt kit which, in addition to movement on a vertical axis, provides tilting capability of 15° left and right.

Opt 3: Represents the ultimate in operational capability, utilising both the lift and tilt elements of options 1 and 2 with the addition of push angle adjustment cylinders. This allows  $20^{\circ}$  of left and right angle adjustment.

The three tier configuration system ensures that customers can invest in equipment which is tailored to their individual requirements, maximising investment efficiency and need fulfilment. All options can be factory fitted by Gessner Industries or shipped direct to the customer with fitting kits and detailed installation instructions for added convenience.