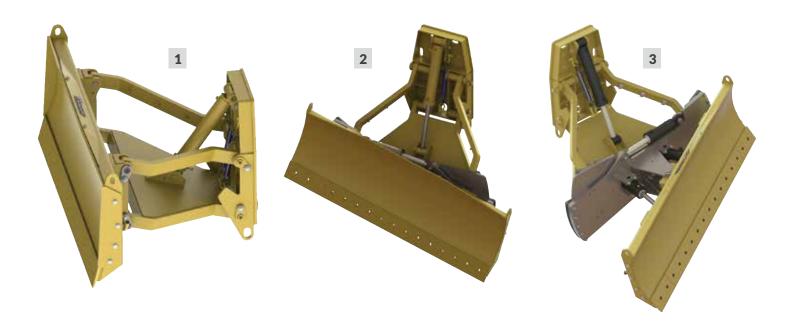

By incorporating a modular design, Gessner offers the option to purchase a basic parallelogram configuration and add tilt and angle kits as required.

**Opt 1**: Represents the basic parallelogram hydraulic power lift push blade which provides lift capability on a vertical axis only.

**Opt 2:** Utilises the same design of option 1 with the addition of a heavy duty tilt kit which, in addition to movement on a vertical axis, provides tilting capability of 15° left and right.

Opt 3: Represents the ultimate in operational capability, utilising both the lift and tilt elements of options 1 and 2 with the addition of push angle adjustment cylinders. This allows  $20^{\circ}$  of left and right angle adjustment.

The three tier configuration system ensures that customers can invest in equipment which is tailored to their individual requirements, maximising investment efficiency and need fulfilment. All options can be factory fitted by Gessner Industries or shipped direct to the customer with fitting kits and detailed installation instructions for added convenience.