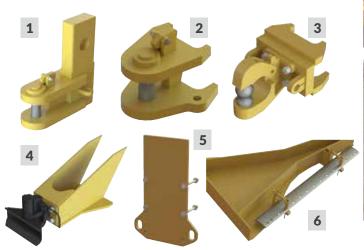

## ADDITIONAL ATTACHMENTS OFFERED BY GESSNER INCLUDE:

- 1. Pin-on tow points:
- 2. Weld-on tow points;
- 3. Weld-on Pintel hook type tow points;
- 4. Ringfeeder type tow points;
- 5. Front mounted tie down plates and;
- 6. A-frame mounted grader edge carriers which cater for 6" and 8" cutting edges.

All grader attachments and accessories provided by Gessner can be factory fitted or shipped direct to the customer with detailed fitting instructions.