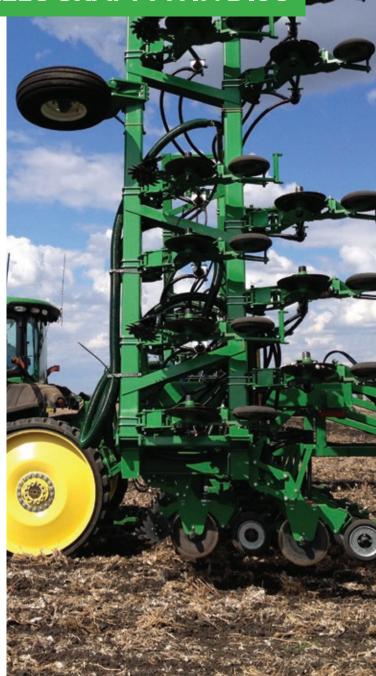

## PARALLELOGRAM TWIN DISC UNITS

- Unit mounting options are available in 178mm x 178mm or 100 x 100mm configurations.
- 457mm double coulters combine to provide guaranteed placement of seed and fertiliser.
- Unique combination sealing arrangement features in coulters and press wheels ensuring extra long bearing life.
- Press wheels feature heavy duty stubs and provide easily adjustable depth control.
- Press wheels are available in soft, medium or hard rubber depending on application specifications.
- Spring pressures are easily adjusted through incremental pin adjustments...

## PARALLELOGRAM TWIN DISC

The Gessner Parallelogram Twin Disc Planter is designed to provide a highly durable and versatile solution for Broadacre planting, seeding and fertiliser applications. Parallelogram twin disc units are available for individual purchase for fitting to your existing planter bar or may be purchased as a complete machine with frame widths ranging from 8m – 24m. The unique design of Gessner parallelogram twin disc units ensures that effective fertiliser and seed placement is maintained, regardless of planting conditions. By offering configurations suited to your individual requirements, the Gessner parallelogram twin disc is sure to provide an effective solution to suit all Broadacre seeding, planting and fertilising applications.

## **FRAME**

- Rigid and floating hitch frames available in 8, 12, 18 and 24m
- Three point linkage and lift assist frames are available.
- Single and double hydraulic frame folding options.
- 15.5/80 x 24 Gripster pattern wheels feature on centre section and wings.