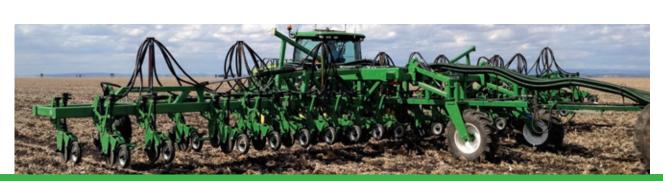

## PARALLELOGRAM TWIN DISC

The Gessner Parallelogram Twin Disc Planter is designed to provide a highly durable and versatile solution for Broadacre planting, seeding and fertiliser applications. Parallelogram twin disc units are available for individual purchase for fitting to your existing planter bar or may be purchased as a complete machine with frame widths ranging from 8m – 24m. The unique design of Gessner parallelogram twin disc units ensures that effective fertiliser and seed placement is maintained, regardless of planting conditions. By offering configurations suited to your individual requirements, the Gessner parallelogram twin disc is sure to provide an effective solution to suit all Broadacre seeding, planting and fertilising applications.

## **FRAME**

- Rigid and floating hitch frames available in 8, 12, 18 and 24m
- Three point linkage and lift assist frames are available.
- Single and double hydraulic frame folding options.
- 15.5/80 x 24 Gripster pattern wheels feature on centre section and wings.