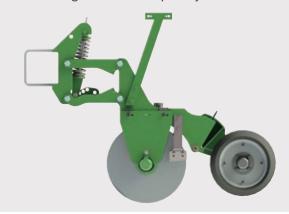

## PARALLELOGRAM TWIN DISC UNITS

- Unit mounting options are available in 178mm x 178mm or 100 x 100mm configurations.
- 457mm double coulters combine to provide guaranteed placement of seed and fertiliser.
- Unique combination sealing arrangement features in coulters and press wheels ensuring extra long bearing life.
- Press wheels feature heavy duty stubs and provide easily adjustable depth control.
- Press wheels are available in soft, medium or hard rubber depending on application specifications.
- Spring pressures are easily adjusted through incremental pin adjustments...

## PARALLELOGRAM TWIN DISC

The Gessner Parallelogram Twin Disc Planter is designed to provide a highly durable and versatile solution for Broadacre planting, seeding and fertiliser applications. Parallelogram twin disc units are available for individual purchase for fitting to your existing planter bar or may be purchased as a complete machine with frame widths ranging from 8m – 24m. The unique design of Gessner parallelogram twin disc units ensures that effective fertiliser and seed placement is maintained, regardless of planting conditions. By offering configurations suited to your individual requirements, the Gessner parallelogram twin disc is sure to provide an effective solution to suit all Broadacre seeding, planting and fertilising applications.