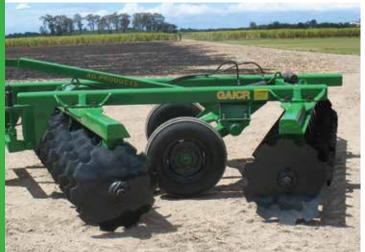

## **OFFSET DISC PLOUGH**

The Gessner Offset Disc Plough has been designed to provide heavy duty ploughing capabilities for sugar cane stubble management. The plough is available in a range of disc number configurations, spacings and weights to cater for all of your heavy duty sugar cane tillage requirements. Prepare your country with confidence with a Gessner Offset Disc Plough.

## FEATURES

- Heavy duty welded tubular steel frames for durability in the field.
- Stabilizer bar which assists in front and rear disc gang levelling.
- Mechanically adjustable disc gang angle.
- Perforated offset bar to allow lateral drawbar adjustments under varying draft conditions.
- Box type construction drawbar with standard heavy duty drawbar plates.
- Hydraulic controlled depth gauge and transport wheels mounted to wheel hubs that feature greasable tapered roller bearings.
- Double acting hydraulic cylinders with hoses and quick couplers.
- Rugged 1.5/8" round, heat treated alloy disc gang axles.
- Oil bath disc gang bearing assemblies.
- Cast iron disc spacer spools.
- Heavy duty disc blade mud scraper.