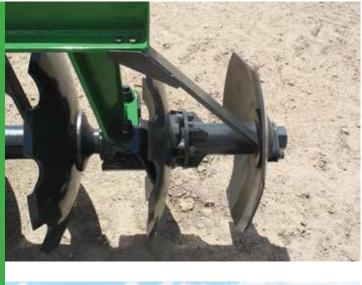

## FEATURES

- Heavy duty welded tubular steel frames for durability in the field.
- Stabilizer bar which assists in front and rear disc gang levelling.
- Mechanically adjustable disc gang angle.
- Perforated offset bar to allow lateral drawbar adjustments under varying draft conditions.
- Box type construction drawbar with standard heavy duty drawbar plates.
- Hydraulic controlled depth gauge and transport wheels mounted to wheel hubs that feature greasable tapered roller bearings.
- Double acting hydraulic cylinders with hoses and quick couplers.
- Rugged 1.5/8" round, heat treated alloy disc gang axles.
- Oil bath disc gang bearing assemblies.
- Cast iron disc spacer spools.
- Heavy duty disc blade mud scraper.