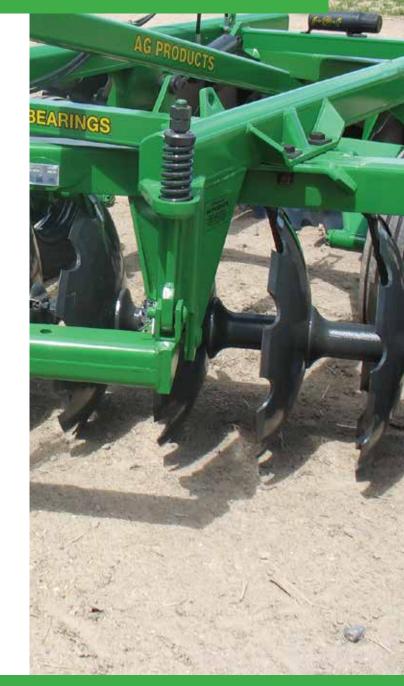

## FEATURES

- Heavy duty welded tubular steel frames for durability in the field.
- Stabilizer bar which assists in front and rear disc gang levelling.
- Mechanically adjustable disc gang angle.
- Perforated offset bar to allow lateral drawbar adjustments under varying draft conditions.
- Box type construction drawbar with standard heavy duty drawbar plates.
- Hydraulic controlled depth gauge and transport wheels mounted to wheel hubs that feature greasable tapered roller bearings.
- Double acting hydraulic cylinders with hoses and quick couplers.
- Rugged 1.5/8" round, heat treated alloy disc gang axles.
- Oil bath disc gang bearing assemblies.
- Cast iron disc spacer spools.
- Heavy duty disc blade mud scraper.