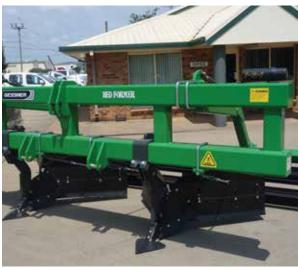

## BEDFORMER

The unique design of Gessner Bedformers ensures that almost all bed depth and width requirements are catered for. Featuring a heavy-duty frame construction, customisable units and angle-iron crumble roller, the Gessner Bedformer is a field proven performer in strength, durability and operational effectiveness.

## FRAME:

- 178mm x 178mm x 9.5mm RHS frames are available in rigid or folding configurations.
- Trailing or three point linkage hitch options are available.
- Frames are available to suit multiple bed configurations.

## **BEDFORMER UNITS:**

- Fully adjustable Bedformer boards ensure that almost all bed depth and width requirements are catered for.
- 1.83 3m beds can be achieved through clamp adjustable shank assemblies.
- A77 depth adjustable shanks with machined shear pins come as standard.
- Hydraulic release shanks are available (requires hydraulic accumulator kit)