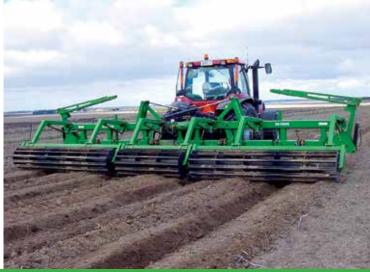

## BEDFORMER

The unique design of Gessner Bedformers ensures that almost all bed depth and width requirements are catered for. Featuring a heavy-duty frame construction, customisable units and angle-iron crumble roller, the Gessner Bedformer is a field proven performer in strength, durability and operational effectiveness.