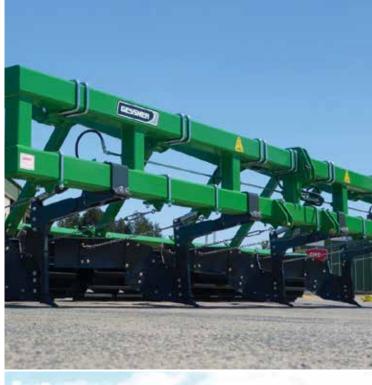

## **BEDFORMER UNITS:**

- Fully adjustable Bedformer boards ensure that almost all bed depth and width requirements are catered for.
- 1.83 3m beds can be achieved through clamp adjustable shank assemblies.
- A77 depth adjustable shanks with machined shear pins come as standard.
- Hydraulic release shanks are available (requires hydraulic accumulator kit)

## FRAME:

- 178mm x 178mm x 9.5mm RHS frames are available in rigid or folding configurations.
- Trailing or three point linkage hitch options are available.
- Frames are available to suit multiple bed configurations.