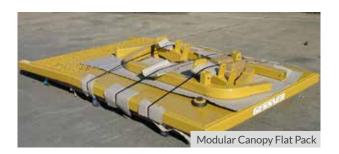

## **BASE MODEL CANOPY**

Our basic modular canopies start with roof and front cylinder protection. The unique modular design provides the facilities for the addition of middle and rear legs for additional structural support. Once fitted, side mesh panels can be easily attached providing operators with additional protection. Modular canopies can be supplied fitted to the dozer machine by Gessner or supplied as a flat pack for ease of shipping. Detailed fitting instructions are provided to assist with installation.