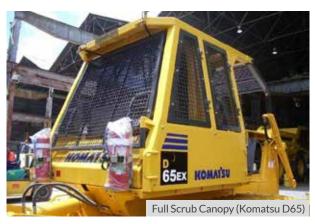

## **FULL SCRUB CANOPY**

For situations where the job demands the ultimate in operator protection, Gessner offers full scrub canopies. Incorporating a solid RHS construction, thick plate roof, high tensile mesh panels and double bar cylinder protection Gessner heavy duty full scrub canopies provide operators with protection that they can depend on.