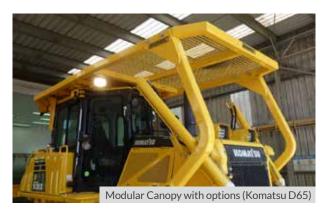

## **BASE MODEL CANOPY**

Our basic modular canopies start with roof and front cylinder protection. The unique modular design provides the facilities for the addition of middle and rear legs for additional structural support. Once fitted, side mesh panels can be easily attached providing operators with additional protection. Modular canopies can be supplied fitted to the dozer machine by Gessner or supplied as a flat pack for ease of shipping. Detailed fitting instructions are provided to assist with installation.

## **FULL SCRUB CANOPY**

For situations where the job demands the ultimate in operator protection, Gessner offers full scrub canopies. Incorporating a solid RHS construction, thick plate roof, high tensile mesh panels and double bar cylinder protection Gessner heavy duty full scrub canopies provide operators with protection that they can depend on.