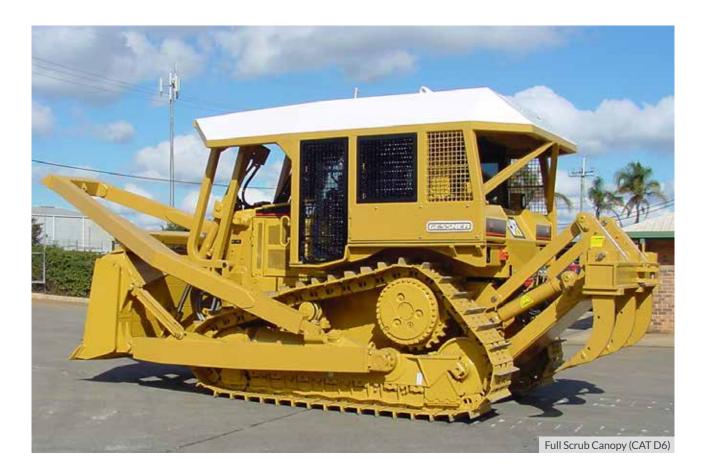

## **FULL SCRUB CANOPY**

For situations where the job demands the ultimate in operator protection, Gessner offers full scrub canopies. Incorporating a solid RHS construction, thick plate roof, high tensile mesh panels and double bar cylinder protection Gessner heavy duty full scrub canopies provide operators with protection that they can depend on.