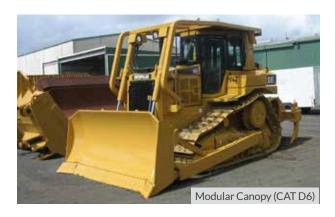

## **BASE MODEL CANOPY**

Our basic modular canopies start with roof and front cylinder protection. The unique modular design provides the facilities for the addition of middle and rear legs for additional structural support. Once fitted, side mesh panels can be easily attached providing operators with additional protection. Modular canopies can be supplied fitted to the dozer machine by Gessner or supplied as a flat pack for ease of shipping. Detailed fitting instructions are provided to assist with installation.