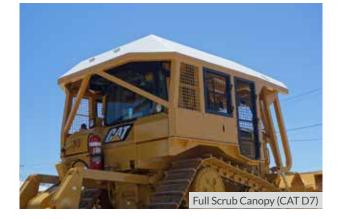

## **FULL SCRUB CANOPY**

For situations where the job demands the ultimate in operator protection, Gessner offers full scrub canopies. Incorporating a solid RHS construction, thick plate roof, high tensile mesh panels and double bar cylinder protection Gessner heavy duty full scrub canopies provide operators with protection that they can depend on.