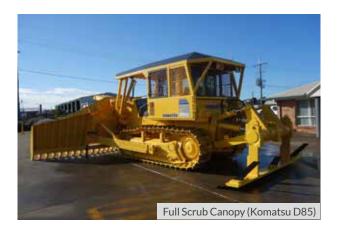

## **FULL SCRUB CANOPY**

For situations where the job demands the ultimate in operator protection, Gessner offers full scrub canopies. Incorporating a solid RHS construction, thick plate roof, high tensile mesh panels and double bar cylinder protection Gessner heavy duty full scrub canopies provide operators with protection that they can depend on.