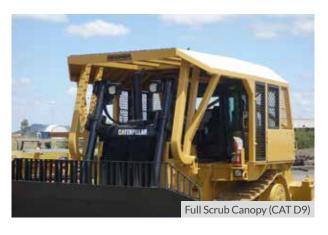

## **FULL SCRUB CANOPY**

For situations where the job demands the ultimate in operator protection, Gessner offers full scrub canopies. Incorporating a solid RHS construction, thick plate roof, high tensile mesh panels and double bar cylinder protection Gessner heavy duty full scrub canopies provide operators with protection that they can depend on.