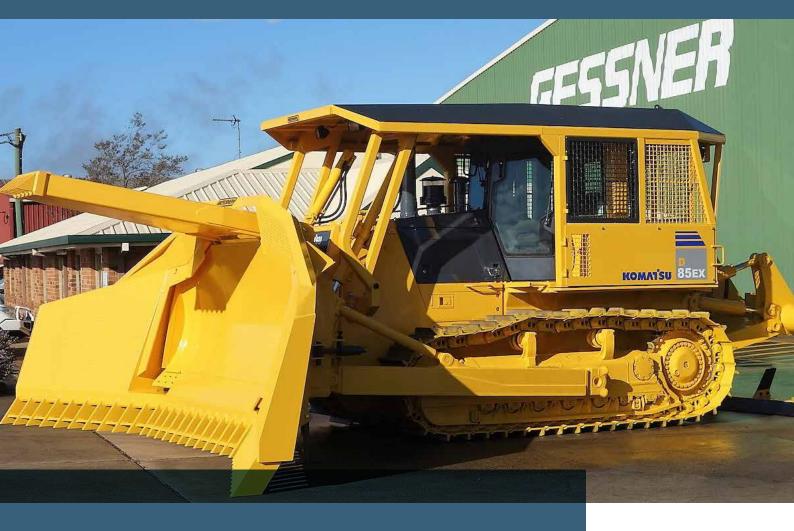

## **DOZER PROTECTION**

Gessner Offer a wide range of Protection options for all makes of dozer so that your needs are catered for.

All Gessner canopies are custom designed for each model of dozer to which they are being fitted. They are manufactured in such a way that when fitted, they not only protect the dozer, but look like an OEM product adding value to your machine.