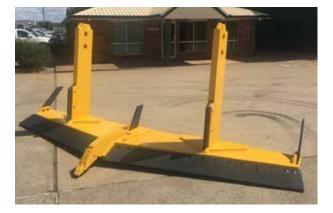

## **DRUM SEEDER AND CUTTER BARS**

Available as individual units or a complete system, the Gessner Cutter Bar and Drum Seeder combination provides operators with the complete ploughing and seeding system.

## KEY PRODUCT FEATURES OF THE GESSNER CUTTER BAR:

- All components are made from wear-resistant high-tensile steel.
- Welded High Tensile Soil Lifters come as standard. Bolt-on kits are optional.
- Replaceable tyne-mounted ground-engaging boots match those used on the attached dozer ripper.
- Replaceable cutting-edges are available from Gessner.