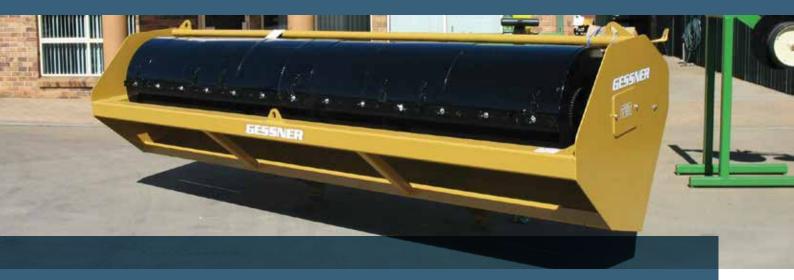

## **DRUM SEEDER AND CUTTER BARS**

Available as individual units or a complete system, the Gessner Cutter Bar and Drum Seeder combination provides operators with the complete ploughing and seeding system.

## KEY PRODUCT FEATURES OF THE GESSNER DRUM SEEDER:

- 1 HP electric motor coupled with heavy-duty gearbox.
- Heavy wall RHS support frame.
- Multiple seed distribution compartments.
- Swing seed mixers in each compartment.
- 2 drum diameter and various lengths available.
- Quick-hitch mounts for welding to ripper toolbar.
- Switch-box with circuit breaker protection for motor and cable kit.