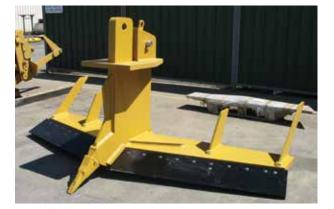

## **DRUM SEEDER AND CUTTER BARS**

Available as individual units or a complete system, the Gessner Cutter Bar and Drum Seeder combination provides operators with the complete ploughing and seeding system.

## KEY PRODUCT FEATURES OF THE GESSNER CUTTER BAR:

- All components are made from wear-resistant high-tensile steel.
- Welded High Tensile Soil Lifters come as standard. Bolt-on kits are optional.
- Replaceable tyne-mounted ground-engaging boots match those used on the attached dozer ripper.
- Replaceable cutting-edges are available from Gessner.