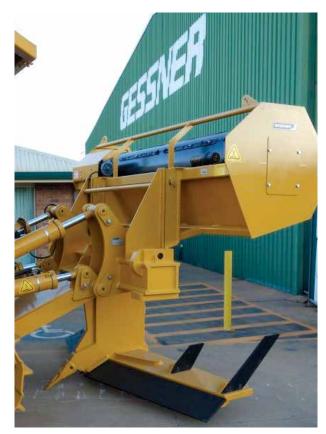

## **DRUM SEEDER AND CUTTER BARS**

Available as individual units or a complete system, the Gessner Cutter Bar and Drum Seeder combination provides operators with the complete ploughing and seeding system.

## KEY PRODUCT FEATURES OF THE GESSNER CUTTER BAR:

- All components are made from wear-resistant high-tensile steel.
- Welded High Tensile Soil Lifters come as standard. Bolt-on kits are optional.
- Replaceable tyne-mounted ground-engaging boots match those used on the attached dozer ripper.
- Replaceable cutting-edges are available from Gessner.

## KEY PRODUCT FEATURES OF THE GESSNER DRUM SEEDER:

- 1 HP electric motor coupled with heavy-duty gearbox.
- Heavy wall RHS support frame.
- Multiple seed distribution compartments.
- Swing seed mixers in each compartment.
- 2 drum diameter and various lengths available.
- Quick-hitch mounts for welding to ripper toolbar.
- Switch-box with circuit breaker protection for motor and cable kit.