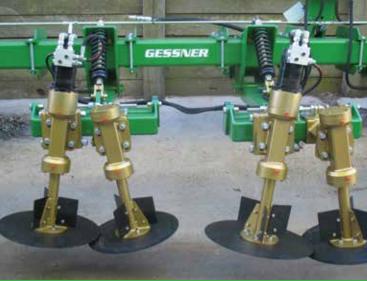

## **ROOT CUTTER UNITS:**

- 450mm x 5mm or 500mm x 6mm cutter discs fitted with trash clearing paddles.
- Adjustable spring-loaded mounting arms.
- Heavy-duty mount construction.
- Shear release protection.
- Concealed greasable tapered roller bearings.
- 90 litre per minute hydraulic oil requirement to drive units.
- Units may be mounted to 4 and 6 row mulchers or supplied on a purpose built toolbar.