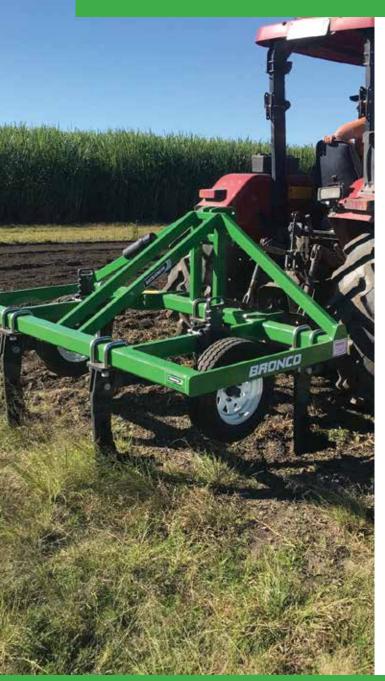

## **BRONCO**

Ideally suited for smaller horsepower tractors the Gessner Bronco is a reliable and well designed deep ripper that will suit those farmers with smaller acres requiring a primary till. Standard tyne spacing is 500mm for both the 5 and 7 shank models. However, custom machine sizes and various tyne configurations are available to suit all customers requests. Hook the Gessner Bronco on and off your tractor in minutes.

## **PRODUCT FEATURES:**

- 100mm x 100mm x 9.0mm heavy RHS steel frame
- Welded CAT 2-3 and CAT 3 three point linkage or trailing rigid hitch
- Gessner designed and proven tyne assemblies with replaceable wear points and shin guards
- F77, A77 and HR tyne assemblies available