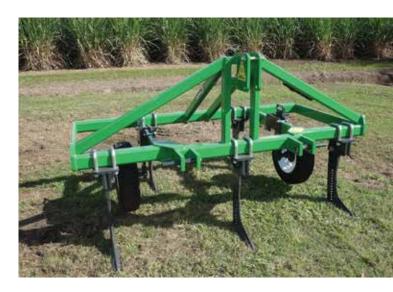

## **BRONCO**

Ideally suited for smaller horsepower tractors the Gessner Bronco is a reliable and well designed deep ripper that will suit those farmers with smaller acres requiring a primary till. Standard tyne spacing is 500mm for both the 5 and 7 shank models. However, custom machine sizes and various tyne configurations are available to suit all customers requests. Hook the Gessner Bronco on and off your tractor in minutes.

## **PRODUCT FEATURES:**

- 100mm x 100mm x 9.0mm heavy RHS steel frame
- Welded CAT 2-3 and CAT 3 three point linkage or trailing rigid hitch
- Gessner designed and proven tyne assemblies with replaceable wear points and shin guards
- F77, A77 and HR tyne assemblies available