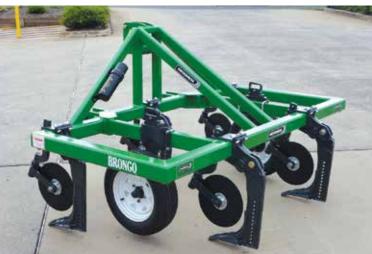

## **BRONCO**

Ideally suited for smaller horsepower tractors the Gessner Bronco is a reliable and well designed deep ripper that will suit those farmers with smaller acres requiring a primary till. Standard tyne spacing is 500mm for both the 5 and 7 shank models. However, custom machine sizes and various tyne configurations are available to suit all customers requests. Hook the Gessner Bronco on and off your tractor in minutes.

## **PRODUCT FEATURES:**

- 100mm x 100mm x 9.0mm heavy RHS steel frame
- Welded CAT 2-3 and CAT 3 three point linkage or trailing rigid hitch
- Gessner designed and proven tyne assemblies with replaceable wear points and shin guards
- F77, A77 and HR tyne assemblies available

## **OPTIONAL:**

- Shank mounted swivel coulters
- Depth wheels attached to assist the consistency of tyne depth
- Angle iron crumble roller assemblies to suit both 5 and 7 tyne models