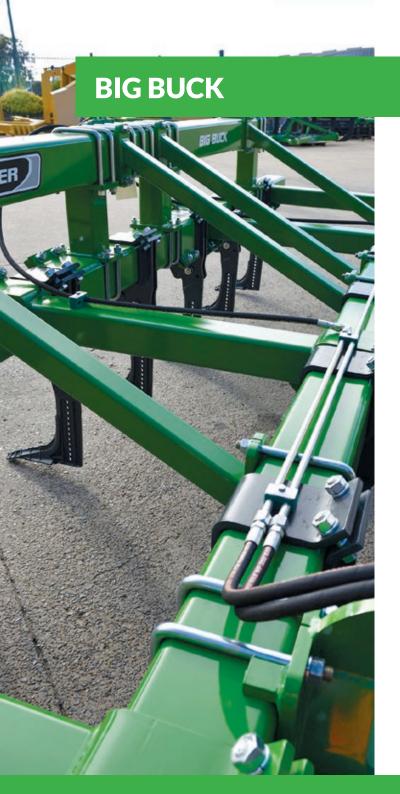

## **PRODUCT FEATURES:**

- 178 x 178 x 9.5mm SHS toolbars.
- Bolted CAT 2-3 and CAT 3 three point linkage hitches or trailing rigid hitch.
- 1000mm spreader bars on linkage frames,
- 1400mm spreader bars on trailing frames.
- 194 x 14 wheels on 7 & 9 shank machines, 7.50 x 16 wheels on 11, 13 and 15 shank machines.
- F77, A77 and HR tyne assemblies are available in 7, 9, 11, 13 and 15 shank configurations as standard. Custom machine sizes and tyne configurations are available to suit customer requirements.

- High quality accumulator and industry standard hydraulic fittings feature on models fitted with HR tynes.