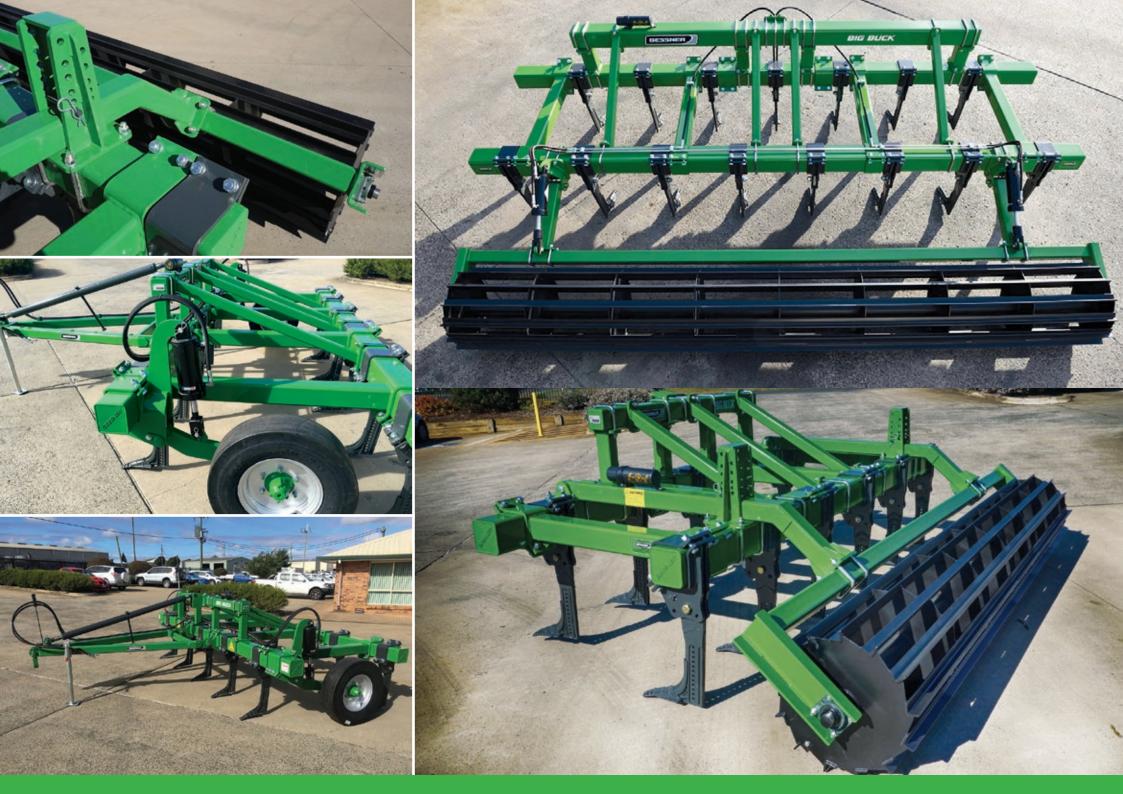

## **PRODUCT FEATURES:**

- 178 x 178 x 9.5mm SHS toolbars.
- Bolted CAT 2-3 and CAT 3 three point linkage hitches or trailing rigid hitch.
- 1000mm spreader bars on linkage frames,
- 1400mm spreader bars on trailing frames.
- 194 x 14 wheels on 7 & 9 shank machines, 7.50 x 16 wheels on 11, 13 and 15 shank machines.
- F77, A77 and HR tyne assemblies are available in 7, 9, 11, 13 and 15 shank configurations as standard. Custom machine sizes and tyne configurations are available to suit customer requirements.

## **OPTIONAL ATTACHMENTS**

- Shank mounted swivel coulters.
- Heavy-duty angle iron crumble roller assemblies to suit various machine sizes