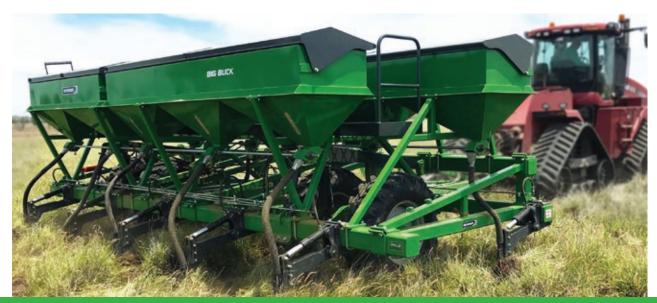

The Gessner Big Buck is a proven performer in deep tillage applications. Big Bucks are available in various configuration options, making it highly adaptable to a range of environments and applications.